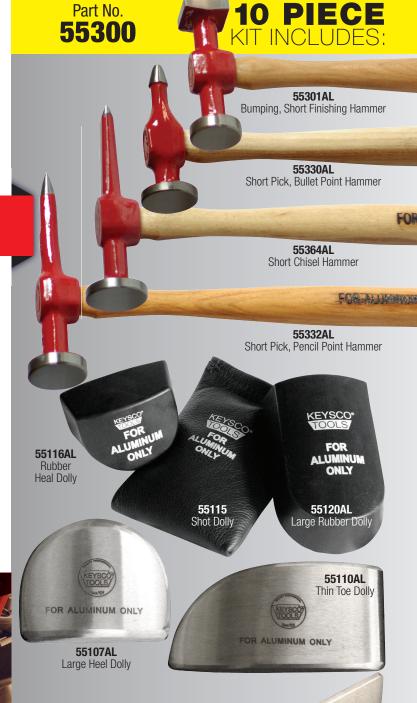

#### **ALUMINUM REPAIR HAMMER & DOLLY KIT** The Most Complete Hammer & Dolly Kit for Aluminum Repair

- Highly polished hammer heads & spoon dolly are red
- High quality hickory handles are branded
- Steel dollies & slapping spoon are electro chemical marked
- Rubber & bag dollies are printed with a long lasting ink
- Heat treated and forged from high quality USA high carbon steel
- One year warranty
- Kit weights 14 lbs.

#### INCLUDES HIGH QUALITY FOAM ORGANIZER

- Keeps Kit Organized & Secure
- Individual Pockets & Thumb Pulls
- Fits Standard Tool Box Drawer
- 23.25"L x 13.75"W x 3"H

55501AL Slapping Spoon