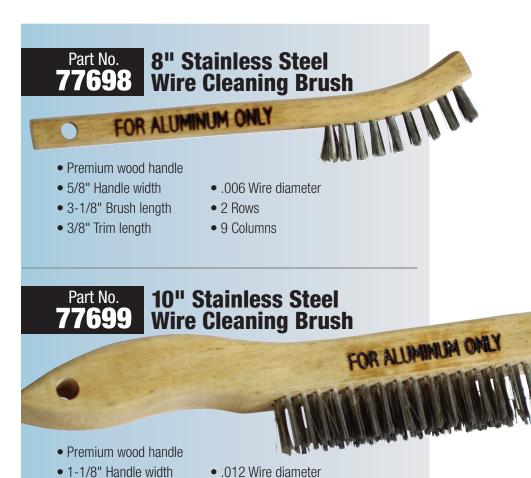

#### STAINLESS STEEL WIRE CLEANING BRUSHES Part of the Most Complete Line of Aluminum Repair Tools

# Since 1929 FOR ALUMINUM ONLY

It is essential to keep aluminum and steel body repair tools separated to eliminate cross contamination and prevent the galvanic corrosion that destroys the painted finish. We have made it very easy to identify aluminum tools to aide in this prevention:

#### • Wood handles are branded

- Used to clean the oxidation off aluminum panels prior to welding
- Stainless steel brushes are required for aluminum panel repairs
- Easily identified for separate aluminum repair tool storage

## QUALITY PROFESSIONAL TOOLS

• 4 Rows

• 9 Columns

• 5-1/4" Brush length

• 1" Trim length

**Contact Us to Learn More About Us & Our Products:** 

SHINDUSTRIES.COM

800.253.9726 sales@hindustries.com